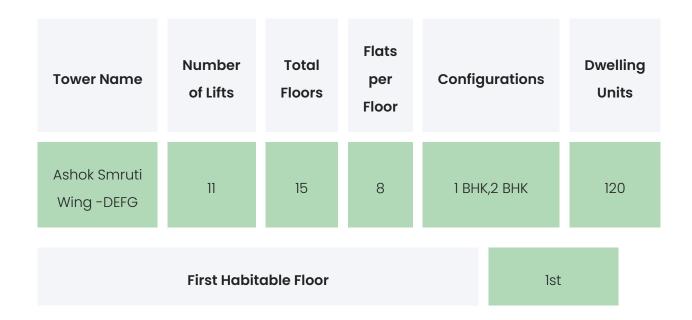

| NA        | NA               |

#### ASHOK SMRUTI DEFG

### **PROJECT & AMENITIES**

| Time Line                        | Size         | Typography  |
|----------------------------------|--------------|-------------|
| Completed on 31st December, 2019 | 4050.00 Sqmt | 1 BHK,2 BHK |

#### **Project Amenities**

| Sports                 | Jogging Track,Kids Play Area,Gymnasium,Indoor<br>Games Area |
|------------------------|-------------------------------------------------------------|
| Leisure                | NA                                                          |
| Business & Hospitality | Restaurant / Cafe,Clubhouse,Multipurpose Hall               |
| Eco Friendly Features  | Rain Water Harvesting,Landscaped Gardens                    |

ASHOK SMRUTI DEFG

### BUILDING LAYOUT



#### Services & Safety

- Security : Society Office, Security System / CCTV
- Fire Safety : NA
- Sanitation : NA

#### • Vertical Transportation : NA

ASHOK SMRUTI DEFG

### FLAT INTERIORS



| Finishing    | Laminated flush doors,Double glazed glass<br>windows |
|--------------|------------------------------------------------------|
| HVAC Service | NA                                                   |
| Technology   | NA                                                   |
| White Goods  | NA                                                   |

ASHOK SMRUTI DEFG

### COMMERCIALS

| Configuration | Rate Per<br>Sqft | Agreement<br>Value | Box Price                   |
|---------------|------------------|--------------------|-----------------------------|
| 1 ВНК         |