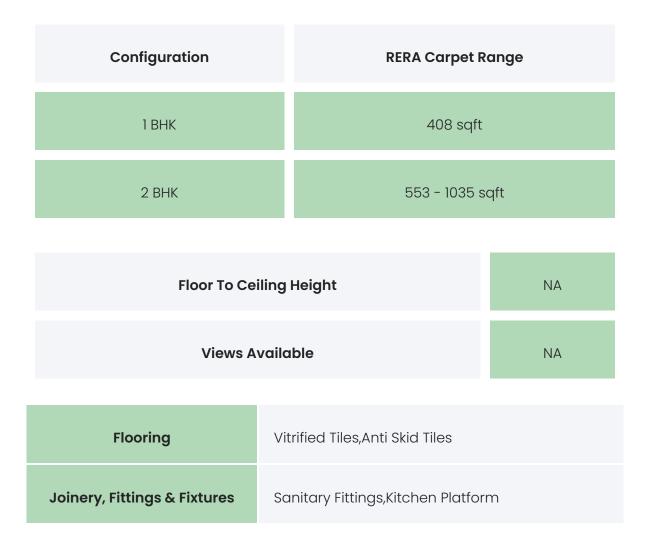

### FLAT INTERIORS

| Finishing    | Laminated flush doors,Double glazed glass<br>windows |
|--------------|------------------------------------------------------|
| HVAC Service | NA                                                   |
| Technology   | NA                                                   |
| White Goods  | NA                                                   |